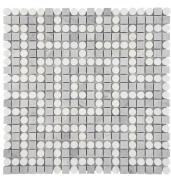

## Lais Gray & Dolomite Marble Circular Line Polished Mosaic Tile

View Product

| SKU                 | ATMIC4405DTWTA                                                                                                                                                                          |
|---------------------|-----------------------------------------------------------------------------------------------------------------------------------------------------------------------------------------|
| Item size           | 11.2x11.2 inch                                                                                                                                                                          |
| Tile Finish         | Polished                                                                                                                                                                                |
| Coverage            | 0.872                                                                                                                                                                                   |
| Sold By             | sheet                                                                                                                                                                                   |
| Sq Ft Per Box       | 4.362                                                                                                                                                                                   |
| Tile Use            | Outdoors, Indoor Walls,<br>Light traffic floors, High<br>traffic floors, Shower<br>Walls, Shower Floor,<br>Steam Room, Heat areas<br>up to 150F, Commercial<br>walls, Commercial Floors |
| Recommended thinset | Laticrete 254 Platinum                                                                                                                                                                  |

| Material          | Lais Gray, Dolomite |
|-------------------|---------------------|
| Thickness         | 3/8 inch            |
| Mounting type     | Mesh Mounted        |
| Priced By         | sheet               |
| Pieces Per Box    | 5                   |
| Weight            | 4.1                 |
| Shade Variation   | V3 (moderate)       |
| Country of Origin | China               |