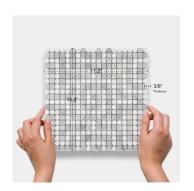

## Lais Gray & Dolomite Marble Circular Line Polished Mosaic Tile

View Product

| SKU                 | ATMIC4405DTWTA                                                                                                                                                                          |
|---------------------|-----------------------------------------------------------------------------------------------------------------------------------------------------------------------------------------|
| Item size           | 11.2x11.2 inch                                                                                                                                                                          |
| Tile Finish         | Polished                                                                                                                                                                                |
| Coverage            | 0.872                                                                                                                                                                                   |
| Sold By             | sheet                                                                                                                                                                                   |
| Sq Ft Per Box       | 4.362                                                                                                                                                                                   |
| Tile Use            | Outdoors, Indoor Walls,<br>Light traffic floors, High<br>traffic floors, Shower<br>Walls, Shower Floor,<br>Steam Room, Heat areas<br>up to 150F, Commercial<br>walls, Commercial Floors |
| Recommended thinset | Laticrete 254 Platinum                                                                                                                                                                  |

| Material          | Lais Gray, Dolomite |
|-------------------|---------------------|
| Thickness         | 3/8 inch            |
| Mounting type     | Mesh Mounted        |
| Priced By         | sheet               |
| Pieces Per Box    | 5                   |
| Weight            | 4.1                 |
| Shade Variation   | V3 (moderate)       |
| Country of Origin | China               |