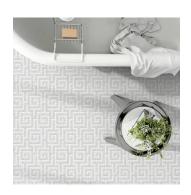

## Lais Gray & Dolomite Marble Circular Line Polished Mosaic Tile

View Product

| SKU                 | ATMIC4405DTWTA                                                                                                                                                                          |
|---------------------|-----------------------------------------------------------------------------------------------------------------------------------------------------------------------------------------|
| Item size           | 11.2x11.2 inch                                                                                                                                                                          |
| Tile Finish         | Polished                                                                                                                                                                                |
| Coverage            | 0.872                                                                                                                                                                                   |
| Sold By             | sheet                                                                                                                                                                                   |
| Sq Ft Per Box       | 4.362                                                                                                                                                                                   |
| Tile Use            | Outdoors, Indoor Walls,<br>Light traffic floors, High<br>traffic floors, Shower<br>Walls, Shower Floor,<br>Steam Room, Heat areas<br>up to 150F, Commercial<br>walls, Commercial Floors |
| Recommended thinset | Laticrete 254 Platinum                                                                                                                                                                  |