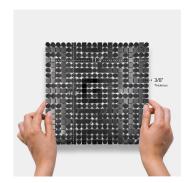

## Black Marble Circular Line Polished & Honed Mosaic Tile

View Product

| SKU                 | ATMIC4406DTBKA                                                                                                                                                                          |
|---------------------|-----------------------------------------------------------------------------------------------------------------------------------------------------------------------------------------|
| Item size           | 11.2x11.2 inch                                                                                                                                                                          |
| Tile Finish         | Polished   Honed                                                                                                                                                                        |
| Coverage            | 0.872                                                                                                                                                                                   |
| Sold By             | sheet                                                                                                                                                                                   |
| Sq Ft Per Box       | 4.362                                                                                                                                                                                   |
| Tile Use            | Outdoors, Indoor Walls,<br>Light traffic floors, High<br>traffic floors, Shower<br>Walls, Shower Floor,<br>Steam Room, Heat areas<br>up to 150F, Commercial<br>walls, Commercial Floors |
| Recommended thinset | Laticrete 254 Platinum                                                                                                                                                                  |

| Material          | Eastern Black Polished,<br>Eastern Black honed |
|-------------------|------------------------------------------------|
| Thickness         | 3/8 inch                                       |
| Mounting type     | Mesh Mounted                                   |
| Priced By         | sheet                                          |
| Pieces Per Box    | 5                                              |
| Weight            | 4.1                                            |
| Shade Variation   | V3 (moderate)                                  |
| Country of Origin | China                                          |