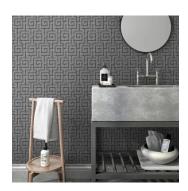

## Black Marble Circular Line Polished & Honed Mosaic Tile

View Product

| SKU                 | ATMIC4406DTBKA                                                                                                                                                                          |
|---------------------|-----------------------------------------------------------------------------------------------------------------------------------------------------------------------------------------|
| Item size           | 11.2x11.2 inch                                                                                                                                                                          |
| Tile Finish         | Polished   Honed                                                                                                                                                                        |
| Coverage            | 0.872                                                                                                                                                                                   |
| Sold By             | sheet                                                                                                                                                                                   |
| Sq Ft Per Box       | 4.362                                                                                                                                                                                   |
| Tile Use            | Outdoors, Indoor Walls,<br>Light traffic floors, High<br>traffic floors, Shower<br>Walls, Shower Floor,<br>Steam Room, Heat areas<br>up to 150F, Commercial<br>walls, Commercial Floors |
| Recommended thinset | Laticrete 254 Platinum                                                                                                                                                                  |