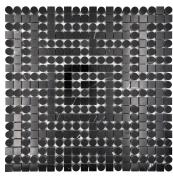

## Black Marble Circular Line Polished & Honed Mosaic Tile

View Product

| SKU                 | ATMIC4406DTBKA                                                                                                                                                                          |
|---------------------|-----------------------------------------------------------------------------------------------------------------------------------------------------------------------------------------|
| Item size           | 11.2x11.2 inch                                                                                                                                                                          |
| Tile Finish         | Polished   Honed                                                                                                                                                                        |
| Coverage            | 0.872                                                                                                                                                                                   |
| Sold By             | sheet                                                                                                                                                                                   |
| Sq Ft Per Box       | 4.362                                                                                                                                                                                   |
| Tile Use            | Outdoors, Indoor Walls,<br>Light traffic floors, High<br>traffic floors, Shower<br>Walls, Shower Floor,<br>Steam Room, Heat areas<br>up to 150F, Commercial<br>walls, Commercial Floors |
| Recommended thinset | Laticrete 254 Platinum                                                                                                                                                                  |

| Material          | Eastern Black Polished,<br>Eastern Black honed |
|-------------------|------------------------------------------------|
| Thickness         | 3/8 inch                                       |
| Mounting type     | Mesh Mounted                                   |
| Priced By         | sheet                                          |
| Pieces Per Box    | 5                                              |
| Weight            | 4.1                                            |
| Shade Variation   | V3 (moderate)                                  |
| Country of Origin | China                                          |