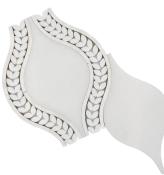

## Royal White & Thassos & Shell Arabesque Polished Mosaic Tile

View Product

| SKU                             | ATMIC4408ARWTA                                                                                      | Material          | Royal White, Thassos,<br>Shell |
|---------------------------------|-----------------------------------------------------------------------------------------------------|-------------------|--------------------------------|
| ltem size                       | 9x10.5 inch                                                                                         |                   |                                |
| Tile Finish                     | Polished<br>0.658<br>sheet                                                                          | Thickness         | 3/8 inch                       |
| Coverage                        |                                                                                                     | Mounting type     | Mesh Mounted                   |
| Sold By                         |                                                                                                     | Priced By         | sheet                          |
|                                 |                                                                                                     | Pieces Per Box    | 5                              |
| Sq Ft Per Box                   | 3.290                                                                                               |                   |                                |
| Tile Use<br>Recommended thinset | Indoor Walls, Shower<br>Walls, Heat areas up to<br>150F, Commercial walls<br>Laticrete 254 Platinum | Weight            | 3.9                            |
|                                 |                                                                                                     | Shade Variation   | V3 (moderate)                  |
|                                 |                                                                                                     | Country of Origin | China                          |