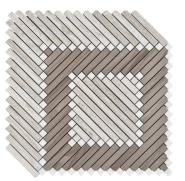

## Wooden Grey & Athens Grey & Thassos Squared Linear Polished Mosaic Tile

View Product

| SKU                 | ATMIC4410SQWGA                                                                                                                                                                          |
|---------------------|-----------------------------------------------------------------------------------------------------------------------------------------------------------------------------------------|
| Item size           | 8.8x12.4 inch                                                                                                                                                                           |
| Tile Finish         | Polished                                                                                                                                                                                |
| Coverage            | 0.762                                                                                                                                                                                   |
| Sold By             | sheet                                                                                                                                                                                   |
| Sq Ft Per Box       | 3.811                                                                                                                                                                                   |
| Tile Use            | Outdoors, Indoor Walls,<br>Light traffic floors, High<br>traffic floors, Shower<br>Walls, Shower Floor,<br>Steam Room, Heat areas<br>up to 150F, Commercial<br>walls, Commercial Floors |
| Recommended thinset | Laticrete 254 Platinum                                                                                                                                                                  |

| Material          | Wooden Grey, Athens<br>Grey, Thassos |
|-------------------|--------------------------------------|
| Thickness         | 3/8 inch                             |
| Mounting type     | Mesh Mounted                         |
| Priced By         | sheet                                |
| Pieces Per Box    | 5                                    |
| Weight            | 3.6                                  |
| Shade Variation   | V3 (moderate)                        |
| Country of Origin | China                                |