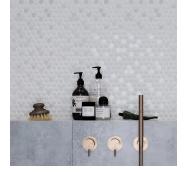

## White Hexagon Recycled Glass Mosaic Tile

| SKU                 | ATVRE4401A                                                                                                                                                     |
|---------------------|----------------------------------------------------------------------------------------------------------------------------------------------------------------|
| Item size           | 11.8x12 inch                                                                                                                                                   |
| Tile Finish         | Matte   Glossy                                                                                                                                                 |
| Coverage            | 0.983                                                                                                                                                          |
| Sold By             | sheet                                                                                                                                                          |
| Sq Ft Per Box       | 4.917                                                                                                                                                          |
| Tile Use            | Outdoors, Indoor Walls,<br>Light traffic floors,<br>Shower Walls, Shower<br>Floor, Steam Room,<br>Swimming Pool, Heat<br>areas up to 150F,<br>Commercial walls |
| Recommended Grout 1 | Laticrete Permacolor<br>White                                                                                                                                  |