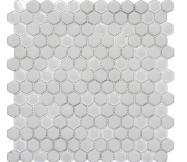

## White Hexagon Recycled Glass Mosaic Tile

| SKU                 | ATVRE4401A                                                                                                                                                     |
|---------------------|----------------------------------------------------------------------------------------------------------------------------------------------------------------|
| Item size           | 11.8x12 inch                                                                                                                                                   |
| Tile Finish         | Matte   Glossy                                                                                                                                                 |
| Coverage            | 0.983                                                                                                                                                          |
| Sold By             | sheet                                                                                                                                                          |
| Sq Ft Per Box       | 4.917                                                                                                                                                          |
| Tile Use            | Outdoors, Indoor Walls,<br>Light traffic floors,<br>Shower Walls, Shower<br>Floor, Steam Room,<br>Swimming Pool, Heat<br>areas up to 150F,<br>Commercial walls |
| Recommended Grout 1 | Laticrete Permacolor<br>White                                                                                                                                  |