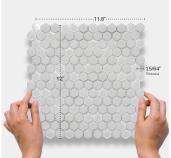

## White Hexagon Recycled Glass Mosaic Tile

| SKU                 | ATVRE4401A                                                                                                                                                     |
|---------------------|----------------------------------------------------------------------------------------------------------------------------------------------------------------|
| Item size           | 11.8x12 inch                                                                                                                                                   |
| Tile Finish         | Matte   Glossy                                                                                                                                                 |
| Coverage            | 0.983                                                                                                                                                          |
| Sold By             | sheet                                                                                                                                                          |
| Sq Ft Per Box       | 4.917                                                                                                                                                          |
| Tile Use            | Outdoors, Indoor Walls,<br>Light traffic floors,<br>Shower Walls, Shower<br>Floor, Steam Room,<br>Swimming Pool, Heat<br>areas up to 150F,<br>Commercial walls |
| Recommended Grout 1 | Laticrete Permacolor<br>White                                                                                                                                  |

| Material            | Recycled Glass                   |
|---------------------|----------------------------------|
| Thickness           | 15/64 inch                       |
| Mounting type       | Mesh Mounted                     |
| Priced By           | sheet                            |
| Pieces Per Box      | 5                                |
| Weight              | 2.6                              |
| Recommended thinset | Laticrete Glass Tile<br>Adhesive |
| Country of Origin   | China                            |