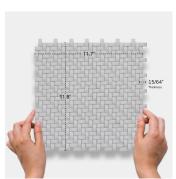

## White Basket Weave Matt Recycled Glass Mosaic Tile

View Product

| SKU                 | ATVRE4407A                                       |
|---------------------|--------------------------------------------------|
| Item size           | 11.7x11.8 inch                                   |
| Tile Finish         | Matte                                            |
| Coverage            | 0.959                                            |
| Sold By             | sheet                                            |
| Sq Ft Per Box       | 4.794                                            |
| Tile Use            | Outdoors, Indoor Walls,<br>Heat areas up to 150F |
| Recommended Grout 1 | Laticrete Permacolor<br>White                    |

| Material            | Recycled Glass                   |
|---------------------|----------------------------------|
| Thickness           | 15/64 inch                       |
| Mounting type       | Mesh Mounted                     |
| Priced By           | sheet                            |
| Pieces Per Box      | 5                                |
| Weight              | 2.2                              |
| Recommended thinset | Laticrete Glass Tile<br>Adhesive |
| Country of Origin   | China                            |