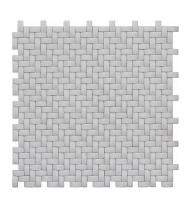

## White Basket Weave Matt Recycled Glass Mosaic Tile

View Product

| SKU                 | ATVRE4407A                                       |
|---------------------|--------------------------------------------------|
| Item size           | 11.7x11.8 inch                                   |
| Tile Finish         | Matte                                            |
| Coverage            | 0.959                                            |
| Sold By             | sheet                                            |
| Sq Ft Per Box       | 4.794                                            |
| Tile Use            | Outdoors, Indoor Walls,<br>Heat areas up to 150F |
| Recommended Grout 1 | Laticrete Permacolor<br>White                    |