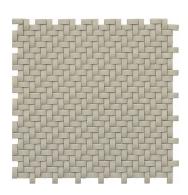

## Gray Basket Weave Matt Recycled Glass Mosaic Tile

View Product

| SKU                 | ATVRE4408A                                       |
|---------------------|--------------------------------------------------|
| Item size           | 11.7x11.8 inch                                   |
| Tile Finish         | Matte                                            |
| Coverage            | 0.959                                            |
| Sold By             | sheet                                            |
| Sq Ft Per Box       | 4.794                                            |
| Tile Use            | Outdoors, Indoor Walls,<br>Heat areas up to 150F |
| Recommended Grout 1 | Laticrete Permacolor<br>White                    |