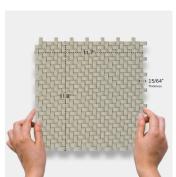

## Gray Basket Weave Matt Recycled Glass Mosaic Tile

View Product

| SKU                 | ATVRE4408A                                       |
|---------------------|--------------------------------------------------|
| Item size           | 11.7x11.8 inch                                   |
| Tile Finish         | Matte                                            |
| Coverage            | 0.959                                            |
| Sold By             | sheet                                            |
| Sq Ft Per Box       | 4.794                                            |
| Tile Use            | Outdoors, Indoor Walls,<br>Heat areas up to 150F |
| Recommended Grout 1 | Laticrete Permacolor<br>White                    |

| Material            | Recycled Glass                   |
|---------------------|----------------------------------|
| Thickness           | 15/64 inch                       |
| Mounting type       | Mesh Mounted                     |
| Priced By           | sheet                            |
| Pieces Per Box      | 5                                |
| Weight              | 2.2                              |
| Recommended thinset | Laticrete Glass Tile<br>Adhesive |
| Country of Origin   | China                            |