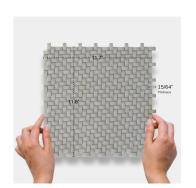

## Dark Gray Basket Weave Matt Recycled Glass Mosaic Tile

View Product

| SKU                 | ATVRE4409A                                       |
|---------------------|--------------------------------------------------|
| Item size           | 11.7x11.8 inch                                   |
| Tile Finish         | Matte                                            |
| Coverage            | 0.959                                            |
| Sold By             | sheet                                            |
| Sq Ft Per Box       | 4.794                                            |
| Tile Use            | Outdoors, Indoor Walls,<br>Heat areas up to 150F |
| Recommended Grout 1 | Laticrete Permacolor<br>White                    |

| Material            | Recycled Glass                   |
|---------------------|----------------------------------|
| Thickness           | 15/64 inch                       |
| Mounting type       | Mesh Mounted                     |
| Priced By           | sheet                            |
| Pieces Per Box      | 5                                |
| Weight              | 2.2                              |
| Recommended thinset | Laticrete Glass Tile<br>Adhesive |
| Country of Origin   | China                            |