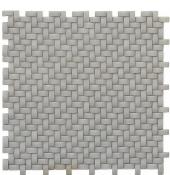

## Dark Gray Basket Weave Matt Recycled Glass Mosaic Tile

View Product

| SKU                 | ATVRE4409A                                       |
|---------------------|--------------------------------------------------|
| Item size           | 11.7x11.8 inch                                   |
| Tile Finish         | Matte                                            |
| Coverage            | 0.959                                            |
| Sold By             | sheet                                            |
| Sq Ft Per Box       | 4.794                                            |
| Tile Use            | Outdoors, Indoor Walls,<br>Heat areas up to 150F |
| Recommended Grout 1 | Laticrete Permacolor<br>White                    |

| Material            | Recycled Glass                   |
|---------------------|----------------------------------|
| Thickness           | 15/64 inch                       |
| Mounting type       | Mesh Mounted                     |
| Priced By           | sheet                            |
| Pieces Per Box      | 5                                |
| Weight              | 2.2                              |
| Recommended thinset | Laticrete Glass Tile<br>Adhesive |
| Country of Origin   | China                            |