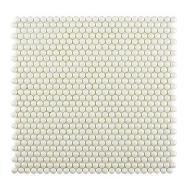

## White Pearl Penny Round Glossy Recycled Glass Mosaic Tile

View Product

Recycled Glass

Mesh Mounted

15/64 inch

| SKU           | ATVRE4410A                                                                                                                                                           |
|---------------|----------------------------------------------------------------------------------------------------------------------------------------------------------------------|
| Item size     | 12.5x12.8 inch                                                                                                                                                       |
| Tile Finish   | Glossy Iridescent                                                                                                                                                    |
| Coverage      | 1.111                                                                                                                                                                |
| Sold By       | sheet                                                                                                                                                                |
| Sq Ft Per Box | 11.111                                                                                                                                                               |
| Tile Use      | Outdoors, Indoor Walls,<br>Light traffic floors, High<br>traffic floors, Shower<br>Walls, Shower Floor,<br>Steam Room, Heat areas<br>up to 150F, Commercial<br>walls |
| D             | Latinata Damara La                                                                                                                                                   |