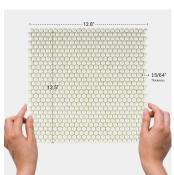

## White Pearl Penny Round Glossy Recycled Glass Mosaic Tile

View Product

Recycled Glass

Mesh Mounted

15/64 inch

| SKU           | ATVRE4410A                                                                                                                                                           |
|---------------|----------------------------------------------------------------------------------------------------------------------------------------------------------------------|
| Item size     | 12.5x12.8 inch                                                                                                                                                       |
| Tile Finish   | Glossy Iridescent                                                                                                                                                    |
| Coverage      | 1.111                                                                                                                                                                |
| Sold By       | sheet                                                                                                                                                                |
| Sq Ft Per Box | 11.111                                                                                                                                                               |
| Tile Use      | Outdoors, Indoor Walls,<br>Light traffic floors, High<br>traffic floors, Shower<br>Walls, Shower Floor,<br>Steam Room, Heat areas<br>up to 150F, Commercial<br>walls |
| D             | Latinata Damara La                                                                                                                                                   |

| Priced By           | sheet                            |
|---------------------|----------------------------------|
| Pieces Per Box      | 10                               |
| Weight              | 2.4                              |
| Recommended thinset | Laticrete Glass Tile<br>Adhesive |
| Country of Origin   | China                            |
|                     |                                  |