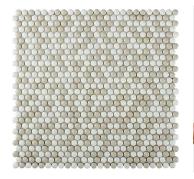

## White and Cream Penny Round Glossy Recycled Glass Mosaic Tile

View Product

| SKU                 | ATVRE4411A                                                                                                                                                                          |
|---------------------|-------------------------------------------------------------------------------------------------------------------------------------------------------------------------------------|
| Item size           | 12.5x12.8 inch                                                                                                                                                                      |
| Tile Finish         | Glossy                                                                                                                                                                              |
| Coverage            | 1.111                                                                                                                                                                               |
| Sold By             | sheet                                                                                                                                                                               |
| Sq Ft Per Box       | 11.111                                                                                                                                                                              |
| Tile Use            | Outdoors, Indoor Walls,<br>Light traffic floors, High<br>traffic floors, Shower<br>Walls, Shower Floor,<br>Steam Room, Swimming<br>Pool, Heat areas up to<br>150F, Commercial walls |
| Recommended Grout 1 | Laticrete Permacolor<br>White                                                                                                                                                       |

| Material            | Recycled Glass                   |
|---------------------|----------------------------------|
| Thickness           | 15/64 inch                       |
| Mounting type       | Mesh Mounted                     |
| Priced By           | sheet                            |
| Pieces Per Box      | 10                               |
| Weight              | 2.4                              |
| Recommended thinset | Laticrete Glass Tile<br>Adhesive |
| Country of Origin   | China                            |