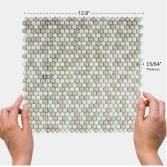

## White and Cream Penny Round Glossy Recycled Glass Mosaic Tile

View Product

| SKU                 | ATVRE4411A                                                                                                                                                                          |
|---------------------|-------------------------------------------------------------------------------------------------------------------------------------------------------------------------------------|
| Item size           | 12.5x12.8 inch                                                                                                                                                                      |
| Tile Finish         | Glossy                                                                                                                                                                              |
| Coverage            | 1.111                                                                                                                                                                               |
| Sold By             | sheet                                                                                                                                                                               |
| Sq Ft Per Box       | 11.111                                                                                                                                                                              |
| Tile Use            | Outdoors, Indoor Walls,<br>Light traffic floors, High<br>traffic floors, Shower<br>Walls, Shower Floor,<br>Steam Room, Swimming<br>Pool, Heat areas up to<br>150F, Commercial walls |
| Recommended Grout 1 | Laticrete Permacolor<br>White                                                                                                                                                       |

| Material            | Recycled Glass                   |
|---------------------|----------------------------------|
| Thickness           | 15/64 inch                       |
| Mounting type       | Mesh Mounted                     |
| Priced By           | sheet                            |
| Pieces Per Box      | 10                               |
| Weight              | 2.4                              |
| Recommended thinset | Laticrete Glass Tile<br>Adhesive |
| Country of Origin   | China                            |