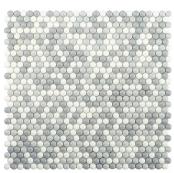

## White and Gray Penny Round Glossy Recycled Glass Mosaic Tile

View Product

**Recycled Glass** 

Mesh Mounted

15/64 inch

sheet

10

Material

Thickness

Priced By

Mounting type

Pieces Per Box

| SKU           | ATVRE4412A                                                                                                                                                                          |
|---------------|-------------------------------------------------------------------------------------------------------------------------------------------------------------------------------------|
| Item size     | 12.5x12.8 inch                                                                                                                                                                      |
| Tile Finish   | Glossy                                                                                                                                                                              |
| Coverage      | 1.111                                                                                                                                                                               |
| Sold By       | sheet                                                                                                                                                                               |
| Sq Ft Per Box | 11.111                                                                                                                                                                              |
| Tile Use      | Outdoors, Indoor Walls,<br>Light traffic floors, High<br>traffic floors, Shower<br>Walls, Shower Floor,<br>Steam Room, Swimming<br>Pool, Heat areas up to<br>150F, Commercial walls |