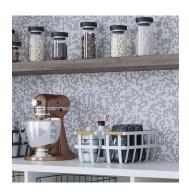

## White and Gray Penny Round Glossy Recycled Glass Mosaic Tile

View Product

**Recycled Glass** 

Mesh Mounted

15/64 inch

sheet

10

Material