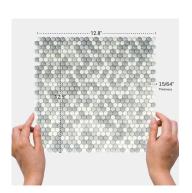

## White and Gray Penny Round Glossy Recycled Glass Mosaic Tile

View Product

**Recycled Glass** 

Mesh Mounted

15/64 inch

sheet

10

Material

Thickness

Priced By

Mounting type

Pieces Per Box

| SKU           | ATVRE4412A                                                                                                                                                                          |
|---------------|-------------------------------------------------------------------------------------------------------------------------------------------------------------------------------------|
| Item size     | 12.5x12.8 inch                                                                                                                                                                      |
| Tile Finish   | Glossy                                                                                                                                                                              |
| Coverage      | 1.111                                                                                                                                                                               |
| Sold By       | sheet                                                                                                                                                                               |
| Sq Ft Per Box | 11.111                                                                                                                                                                              |
| Tile Use      | Outdoors, Indoor Walls,<br>Light traffic floors, High<br>traffic floors, Shower<br>Walls, Shower Floor,<br>Steam Room, Swimming<br>Pool, Heat areas up to<br>150F, Commercial walls |