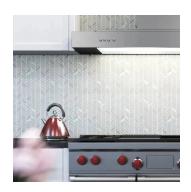

## White Leaf Matte Recycled Glass Mosaic Tile

View Product

| SKU                 | ATVRE4413A                                                                                                                                                     |
|---------------------|----------------------------------------------------------------------------------------------------------------------------------------------------------------|
| Item size           | 11.6x12.1 inch                                                                                                                                                 |
| Tile Finish         | Matte                                                                                                                                                          |
| Coverage            | 0.975                                                                                                                                                          |
| Sold By             | sheet                                                                                                                                                          |
| Sq Ft Per Box       | 9.747                                                                                                                                                          |
| Tile Use            | Outdoors, Indoor Walls,<br>Light traffic floors,<br>Shower Walls, Shower<br>Floor, Steam Room,<br>Swimming Pool, Heat<br>areas up to 150F,<br>Commercial walls |
| Recommended Grout 1 | Laticrete Permacolor                                                                                                                                           |

 Laticrete Permacolor White

| Material            | Recycled Glass                   |
|---------------------|----------------------------------|
| Thickness           | 15/64 inch                       |
| Mounting type       | Mesh Mounted                     |
| Priced By           | sheet                            |
| Pieces Per Box      | 10                               |
| Weight              | 2.4                              |
| Recommended thinset | Laticrete Glass Tile<br>Adhesive |
| Country of Origin   | China                            |