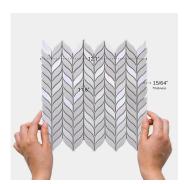

## White Leaf Matte Recycled Glass Mosaic Tile

View Product

| SKU                 | ATVRE4413A                                                                                                                                                     |
|---------------------|----------------------------------------------------------------------------------------------------------------------------------------------------------------|
| Item size           | 11.6x12.1 inch                                                                                                                                                 |
| Tile Finish         | Matte                                                                                                                                                          |
| Coverage            | 0.975                                                                                                                                                          |
| Sold By             | sheet                                                                                                                                                          |
| Sq Ft Per Box       | 9.747                                                                                                                                                          |
| Tile Use            | Outdoors, Indoor Walls,<br>Light traffic floors,<br>Shower Walls, Shower<br>Floor, Steam Room,<br>Swimming Pool, Heat<br>areas up to 150F,<br>Commercial walls |
| Recommended Grout 1 | Laticrete Permacolor                                                                                                                                           |

 Laticrete Permacolor White

| Material            | Recycled Glass                   |
|---------------------|----------------------------------|
| Thickness           | 15/64 inch                       |
| Mounting type       | Mesh Mounted                     |
| Priced By           | sheet                            |
| Pieces Per Box      | 10                               |
| Weight              | 2.4                              |
| Recommended thinset | Laticrete Glass Tile<br>Adhesive |
| Country of Origin   | China                            |