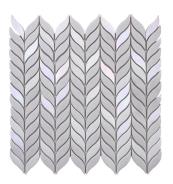

## White Leaf Matte Recycled Glass Mosaic Tile

View Product

| SKU                 | ATVRE4413A                                                                                                                                                     |
|---------------------|----------------------------------------------------------------------------------------------------------------------------------------------------------------|
| Item size           | 11.6x12.1 inch                                                                                                                                                 |
| Tile Finish         | Matte                                                                                                                                                          |
| Coverage            | 0.975                                                                                                                                                          |
| Sold By             | sheet                                                                                                                                                          |
| Sq Ft Per Box       | 9.747                                                                                                                                                          |
| Tile Use            | Outdoors, Indoor Walls,<br>Light traffic floors,<br>Shower Walls, Shower<br>Floor, Steam Room,<br>Swimming Pool, Heat<br>areas up to 150F,<br>Commercial walls |
| Recommended Grout 1 | Laticrete Permacolor                                                                                                                                           |

 Laticrete Permacolor White

| Material            | Recycled Glass                   |
|---------------------|----------------------------------|
| Thickness           | 15/64 inch                       |
| Mounting type       | Mesh Mounted                     |
| Priced By           | sheet                            |
| Pieces Per Box      | 10                               |
| Weight              | 2.4                              |
| Recommended thinset | Laticrete Glass Tile<br>Adhesive |
| Country of Origin   | China                            |