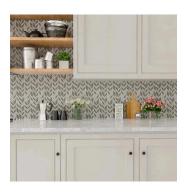

## White and Beige Leaf Glossy Recycled Glass Mosaic Tile

View Product

| SKU                 | ATVRE4414A                                                                                                                                                     |
|---------------------|----------------------------------------------------------------------------------------------------------------------------------------------------------------|
| Item size           | 11.6x12.1 inch                                                                                                                                                 |
| Tile Finish         | Glossy                                                                                                                                                         |
| Coverage            | 0.975                                                                                                                                                          |
| Sold By             | sheet                                                                                                                                                          |
| Sq Ft Per Box       | 9.747                                                                                                                                                          |
| Tile Use            | Outdoors, Indoor Walls,<br>Light traffic floors,<br>Shower Walls, Shower<br>Floor, Steam Room,<br>Swimming Pool, Heat<br>areas up to 150F,<br>Commercial walls |
| Recommended Grout 1 | Laticrete Permacolor                                                                                                                                           |

White

| Material            | Recycled Glass                   |
|---------------------|----------------------------------|
| Thickness           | 15/64 inch                       |
| Mounting type       | Mesh Mounted                     |
| Priced By           | sheet                            |
| Pieces Per Box      | 10                               |
| Weight              | 2.4                              |
| Recommended thinset | Laticrete Glass Tile<br>Adhesive |
| Country of Origin   | China                            |