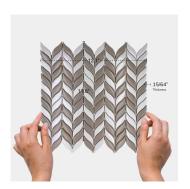

## White and Beige Leaf Glossy Recycled Glass Mosaic Tile

View Product

| SKU                 | ATVRE4414A                                                                                                                                                     |
|---------------------|----------------------------------------------------------------------------------------------------------------------------------------------------------------|
| Item size           | 11.6x12.1 inch                                                                                                                                                 |
| Tile Finish         | Glossy                                                                                                                                                         |
| Coverage            | 0.975                                                                                                                                                          |
| Sold By             | sheet                                                                                                                                                          |
| Sq Ft Per Box       | 9.747                                                                                                                                                          |
| Tile Use            | Outdoors, Indoor Walls,<br>Light traffic floors,<br>Shower Walls, Shower<br>Floor, Steam Room,<br>Swimming Pool, Heat<br>areas up to 150F,<br>Commercial walls |
| Recommended Grout 1 | Laticrete Permacolor                                                                                                                                           |

White

| Material            | Recycled Glass                   |
|---------------------|----------------------------------|
| Thickness           | 15/64 inch                       |
| Mounting type       | Mesh Mounted                     |
| Priced By           | sheet                            |
| Pieces Per Box      | 10                               |
| Weight              | 2.4                              |
| Recommended thinset | Laticrete Glass Tile<br>Adhesive |
| Country of Origin   | China                            |