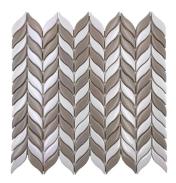

## White and Beige Leaf Glossy Recycled Glass Mosaic Tile

View Product

| SKU                 | ATVRE4414A                                                                                                                                                     |
|---------------------|----------------------------------------------------------------------------------------------------------------------------------------------------------------|
| Item size           | 11.6x12.1 inch                                                                                                                                                 |
| Tile Finish         | Glossy                                                                                                                                                         |
| Coverage            | 0.975                                                                                                                                                          |
| Sold By             | sheet                                                                                                                                                          |
| Sq Ft Per Box       | 9.747                                                                                                                                                          |
| Tile Use            | Outdoors, Indoor Walls,<br>Light traffic floors,<br>Shower Walls, Shower<br>Floor, Steam Room,<br>Swimming Pool, Heat<br>areas up to 150F,<br>Commercial walls |
| Recommended Grout 1 | Laticrete Permacolor                                                                                                                                           |

White

| Material            | Recycled Glass                   |
|---------------------|----------------------------------|
| Thickness           | 15/64 inch                       |
| Mounting type       | Mesh Mounted                     |
| Priced By           | sheet                            |
| Pieces Per Box      | 10                               |
| Weight              | 2.4                              |
| Recommended thinset | Laticrete Glass Tile<br>Adhesive |
| Country of Origin   | China                            |