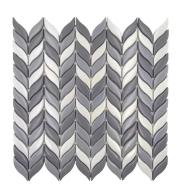

## White and Gray Leaf Glossy Recycled Glass Mosaic Tile

View Product

| SKU                 | ATVRE4415A                                                                                                                                                     |
|---------------------|----------------------------------------------------------------------------------------------------------------------------------------------------------------|
| Item size           | 11.6x12.1 inch                                                                                                                                                 |
| Tile Finish         | Glossy                                                                                                                                                         |
| Coverage            | 0.975                                                                                                                                                          |
| Sold By             | sheet                                                                                                                                                          |
| Sq Ft Per Box       | 9.747                                                                                                                                                          |
| Tile Use            | Outdoors, Indoor Walls,<br>Light traffic floors,<br>Shower Walls, Shower<br>Floor, Steam Room,<br>Swimming Pool, Heat<br>areas up to 150F,<br>Commercial walls |
| Recommended Grout 1 | Laticrete Permacolor                                                                                                                                           |

White

| Material            | Recycled Glass                   |
|---------------------|----------------------------------|
| Thickness           | 15/64 inch                       |
| Mounting type       | Mesh Mounted                     |
| Priced By           | sheet                            |
| Pieces Per Box      | 10                               |
| Weight              | 2.4                              |
| Recommended thinset | Laticrete Glass Tile<br>Adhesive |
| Country of Origin   | China                            |