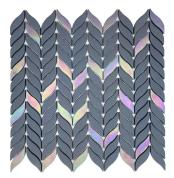

## Blue Leaf Matte Recycled Glass Mosaic Tile

## View Product

Recommended Grout 1

| SKU           | ATVRE4416A                                                                                                                                                     |
|---------------|----------------------------------------------------------------------------------------------------------------------------------------------------------------|
| Item size     | 11.6x12.1 inch                                                                                                                                                 |
| Tile Finish   | Matte                                                                                                                                                          |
| Coverage      | 0.975                                                                                                                                                          |
| Sold By       | sheet                                                                                                                                                          |
| Sq Ft Per Box | 9.747                                                                                                                                                          |
| Tile Use      | Outdoors, Indoor Walls,<br>Light traffic floors,<br>Shower Walls, Shower<br>Floor, Steam Room,<br>Swimming Pool, Heat<br>areas up to 150F,<br>Commercial walls |