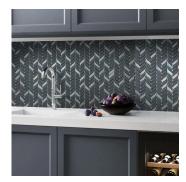

## Blue Leaf Matte Recycled Glass Mosaic Tile

## View Product

Recommended Grout 1

| SKU           | ATVRE4416A                                                                                                                                                     |
|---------------|----------------------------------------------------------------------------------------------------------------------------------------------------------------|
| Item size     | 11.6x12.1 inch                                                                                                                                                 |
| Tile Finish   | Matte                                                                                                                                                          |
| Coverage      | 0.975                                                                                                                                                          |
| Sold By       | sheet                                                                                                                                                          |
| Sq Ft Per Box | 9.747                                                                                                                                                          |
| Tile Use      | Outdoors, Indoor Walls,<br>Light traffic floors,<br>Shower Walls, Shower<br>Floor, Steam Room,<br>Swimming Pool, Heat<br>areas up to 150F,<br>Commercial walls |