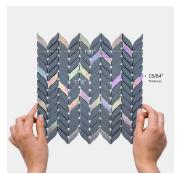

Laticrete Permacolor

White

| Material            | Recycled Glass                   |
|---------------------|----------------------------------|
| Thickness           | 15/64 inch                       |
| Mounting type       | Mesh Mounted                     |
| Priced By           | sheet                            |
| Pieces Per Box      | 10                               |
| Weight              | 2.4                              |
| Recommended thinset | Laticrete Glass Tile<br>Adhesive |
| Country of Origin   | China                            |