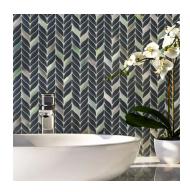

## Blue Leaf Matte Recycled Glass Mosaic Tile

## View Product

Recommended Grout 1

| SKU           | ATVRE4416A                                                                                                                                                     |
|---------------|----------------------------------------------------------------------------------------------------------------------------------------------------------------|
| Item size     | 11.6x12.1 inch                                                                                                                                                 |
| Tile Finish   | Matte                                                                                                                                                          |
| Coverage      | 0.975                                                                                                                                                          |
| Sold By       | sheet                                                                                                                                                          |
| Sq Ft Per Box | 9.747                                                                                                                                                          |
| Tile Use      | Outdoors, Indoor Walls,<br>Light traffic floors,<br>Shower Walls, Shower<br>Floor, Steam Room,<br>Swimming Pool, Heat<br>areas up to 150F,<br>Commercial walls |