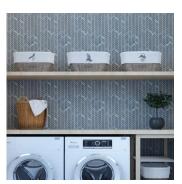

## Green Leaf Matte Recycled Glass Mosaic Tile

## View Product











| SKU                 | ATVRE4417A                                                                                                                                                     |
|---------------------|----------------------------------------------------------------------------------------------------------------------------------------------------------------|
| Item size           | 11.6x12.1 inch                                                                                                                                                 |
| Tile Finish         | Matte                                                                                                                                                          |
| Coverage            | 0.975