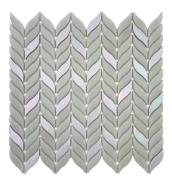

## Green Leaf Matte Recycled Glass Mosaic Tile

## View Product











| SKU                 | ATVRE4417A                                                                                                                                                     |
|---------------------|----------------------------------------------------------------------------------------------------------------------------------------------------------------|
| Item size           | 11.6x12.1 inch                                                                                                                                                 |
| Tile Finish         | Matte                                                                                                                                                          |
| Coverage            | 0.975