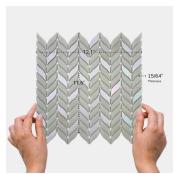

## Green Leaf Matte Recycled Glass Mosaic Tile

## View Product

| SKU                 | ATVRE4417A                                                                                                                                                     |
|---------------------|----------------------------------------------------------------------------------------------------------------------------------------------------------------|
| Item size           | 11.6x12.1 inch                                                                                                                                                 |
| Tile Finish         | Matte                                                                                                                                                          |
| Coverage            | 0.975                                                                                                                                                          |
| Sold By             | sheet                                                                                                                                                          |
| Sq Ft Per Box       | 9.747                                                                                                                                                          |
| Tile Use            | Outdoors, Indoor Walls,<br>Light traffic floors,<br>Shower Walls, Shower<br>Floor, Steam Room,<br>Swimming Pool, Heat<br>areas up to 150F,<br>Commercial walls |
| Recommended Grout 1 | Laticrete Permacolor                                                                                                                                           |

Laticrete Permacolor White

| Material            | Recycled Glass                   |
|---------------------|----------------------------------|
| Thickness           | 15/64 inch                       |
| Mounting type       | Mesh Mounted                     |
| Priced By           | sheet                            |
| Pieces Per Box      | 10                               |
| Weight              | 2.4                              |
| Recommended thinset | Laticrete Glass Tile<br>Adhesive |
| Country of Origin   | China                            |