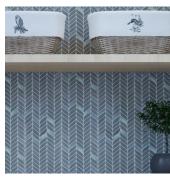

## Green Leaf Matte Recycled Glass Mosaic Tile

## View Product

| SKU                 | ATVRE4417A                                                                                                                                                     |
|---------------------|----------------------------------------------------------------------------------------------------------------------------------------------------------------|
| Item size           | 11.6x12.1 inch                                                                                                                                                 |
| Tile Finish         | Matte                                                                                                                                                          |
| Coverage            | 0.975                                                                                                                                                          |
| Sold By             | sheet                                                                                                                                                          |
| Sq Ft Per Box       | 9.747                                                                                                                                                          |
| Tile Use            | Outdoors, Indoor Walls,<br>Light traffic floors,<br>Shower Walls, Shower<br>Floor, Steam Room,<br>Swimming Pool, Heat<br>areas up to 150F,<br>Commercial walls |
| Recommended Grout 1 | Laticrete Permacolor                                                                                                                                           |

Laticrete Permacolor White

| Material            | Recycled Glass                   |
|---------------------|----------------------------------|
| Thickness           | 15/64 inch                       |
| Mounting type       | Mesh Mounted                     |
| Priced By           | sheet                            |
| Pieces Per Box      | 10                               |
| Weight              | 2.4                              |
| Recommended thinset | Laticrete Glass Tile<br>Adhesive |
| Country of Origin   | China                            |