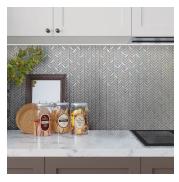

## Green Leaf Matte Recycled Glass Mosaic Tile

## View Product











| SKU                 | ATVRE4417A                                                                                                                                                     |
|---------------------|----------------------------------------------------------------------------------------------------------------------------------------------------------------|
| Item size           | 11.6x12.1 inch                                                                                                                                                 |
| Tile Finish         | Matte                                                                                                                                                          |
| Coverage            | 0.975