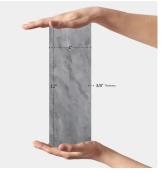

| Material            | Bardiglio Nuvolato     |
|---------------------|------------------------|
| Thickness           | 3/8 inch               |
| Mounting type       | Loose                  |
| Priced By           | sf                     |
| Pieces Per Box      | 15                     |
| Weight              | 5.3                    |
| Recommended thinset | Laticrete 254 Platinum |
| Country of Origin   | China                  |