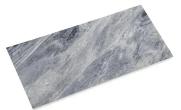

## Calacatta Bluette 12x24 Polished Marble Tile

View Product

**\** (408) 461-5055

| SKU           | ATFBL441224PA                                                                                                                                                               |
|---------------|-----------------------------------------------------------------------------------------------------------------------------------------------------------------------------|
| Item size     | 12x24 inch                                                                                                                                                                  |
| Tile Finish   | Polished                                                                                                                                                                    |
| Coverage      | 2.000                                                                                                                                                                       |
| Sold By       | box                                                                                                                                                                         |
| Sq Ft Per Box | 10.000                                                                                                                                                                      |
| Tile Use      | Outdoors, Indoor Walls,<br>Light traffic floors, High<br>traffic floors, Shower<br>Walls, Shower Floor,<br>Heat areas up to 150F,<br>Commercial walls,<br>Commercial Floors |
|               |                                                                                                                                                                             |