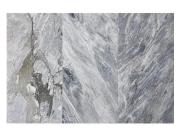

## Calacatta Bluette 12x24 Polished Marble Tile

View Product

**\** (408) 461-5055

| SKU           | ATFBL441224PA                                                                                                                                                               |
|---------------|-----------------------------------------------------------------------------------------------------------------------------------------------------------------------------|
| Item size     | 12x24 inch                                                                                                                                                                  |
| Tile Finish   | Polished                                                                                                                                                                    |
| Coverage      | 2.000                                                                                                                                                                       |
| Sold By       | box                                                                                                                                                                         |
| Sq Ft Per Box | 10.000                                                                                                                                                                      |
| Tile Use      | Outdoors, Indoor Walls,<br>Light traffic floors, High<br>traffic floors, Shower<br>Walls, Shower Floor,<br>Heat areas up to 150F,<br>Commercial walls,<br>Commercial Floors |
|               |                                                                                                                                                                             |