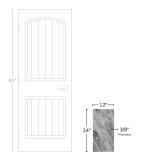

## Calacatta Bluette 12x24 Polished Marble Tile

View Product

**\** (408) 461-5055

| SKU           | ATFBL441224PA                                                                                                                                                               |
|---------------|-----------------------------------------------------------------------------------------------------------------------------------------------------------------------------|
| Item size     | 12x24 inch                                                                                                                                                                  |
| Tile Finish   | Polished                                                                                                                                                                    |
| Coverage      | 2.000                                                                                                                                                                       |
| Sold By       | box                                                                                                                                                                         |
| Sq Ft Per Box | 10.000                                                                                                                                                                      |
| Tile Use      | Outdoors, Indoor Walls,<br>Light traffic floors, High<br>traffic floors, Shower<br>Walls, Shower Floor,<br>Heat areas up to 150F,<br>Commercial walls,<br>Commercial Floors |
|               |                                                                                                                                                                             |

Recommended Grout 1 Laticrete Permacolor White

| Material            | Calacatta Bluette      |
|---------------------|------------------------|
| Thickness           | 3/8 inch               |
| Mounting type       | Loose                  |
| Priced By           | sf                     |
| Pieces Per Box      | 5                      |
| Weight              | 5.5                    |
| Recommended thinset | Laticrete 254 Platinum |
| Country of Origin   | China                  |