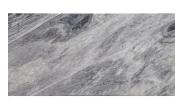

## Calacatta Bluette 12x24 Polished Marble Tile

View Product

**\** (408) 461-5055

| SKU           | ATFBL441224PA                                                                                                                                                               |
|---------------|-----------------------------------------------------------------------------------------------------------------------------------------------------------------------------|
| Item size     | 12x24 inch                                                                                                                                                                  |
| Tile Finish   | Polished                                                                                                                                                                    |
| Coverage      | 2.000                                                                                                                                                                       |
| Sold By       | box                                                                                                                                                                         |
| Sq Ft Per Box | 10.000                                                                                                                                                                      |
| Tile Use      | Outdoors, Indoor Walls,<br>Light traffic floors, High<br>traffic floors, Shower<br>Walls, Shower Floor,<br>Heat areas up to 150F,<br>Commercial walls,<br>Commercial Floors |
|               |                                                                                                                                                                             |