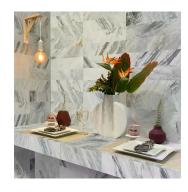

## Calacatta Bluette 4x12 Honed Marble Subway Tile

View Product

| SKU           | ATFBL44412HA                                                                                                                                                 |
|---------------|--------------------------------------------------------------------------------------------------------------------------------------------------------------|
| Item size     | 4x12 inch                                                                                                                                                    |
| Tile Finish   | Honed                                                                                                                                                        |
| Coverage      | 0.333                                                                                                                                                        |
| Sold By       | box                                                                                                                                                          |
| Sq Ft Per Box | 5.000                                                                                                                                                        |
| Tile Use      | Indoor Walls, Light traffic<br>floors, High traffic floors,<br>Shower Walls, Steam<br>Room, Heat areas up to<br>150F, Commercial walls,<br>Commercial Floors |