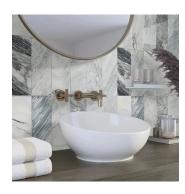

## Calacatta Bluette 4x12 Polished Marble Subway Tile

View Product

| SKU                 | ATFBL44412PA                                                                                                                                                                  |
|---------------------|-------------------------------------------------------------------------------------------------------------------------------------------------------------------------------|
| Item size           | 4x12 inch                                                                                                                                                                     |
| Tile Finish         | Polished                                                                                                                                                                      |
| Coverage            | 0.333                                                                                                                                                                         |
| Sold By             | box                                                                                                                                                                           |
| Sq Ft Per Box       | 5.000                                                                                                                                                                         |
| Tile Use            | Indoor Walls, Light traffic<br>floors, High traffic floors,<br>Shower Walls, Shower<br>Floor, Steam Room, Heat<br>areas up to 150F,<br>Commercial walls,<br>Commercial Floors |
| Recommended Grout 1 | Laticrete Permacolor                                                                                                                                                          |