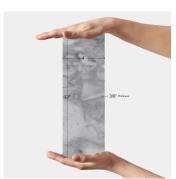

White

| Material            | Calacatta Bluette      |
|---------------------|------------------------|
| Thickness           | 3/8 inch               |
| Mounting type       | Loose                  |
| Priced By           | sf                     |
| Pieces Per Box      | 15                     |
| Weight              | 0.72                   |
| Recommended thinset | Laticrete 254 Platinum |
| Country of Origin   | China                  |