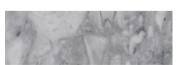

## Calacatta Bluette 4x12 Polished Marble Subway Tile

View Product

| SKU                 | ATFBL44412PA                                                                                                                                                                  |
|---------------------|-------------------------------------------------------------------------------------------------------------------------------------------------------------------------------|
| Item size           | 4x12 inch                                                                                                                                                                     |
| Tile Finish         | Polished                                                                                                                                                                      |
| Coverage            | 0.333                                                                                                                                                                         |
| Sold By             | box                                                                                                                                                                           |
| Sq Ft Per Box       | 5.000                                                                                                                                                                         |
| Tile Use            | Indoor Walls, Light traffic<br>floors, High traffic floors,<br>Shower Walls, Shower<br>Floor, Steam Room, Heat<br>areas up to 150F,<br>Commercial walls,<br>Commercial Floors |
| Recommended Grout 1 | Laticrete Permacolor                                                                                                                                                          |