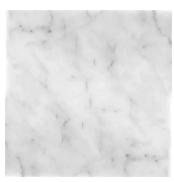

## Carrara 12x12 Honed Marble Tile

View Product

| SKU           | ATFCA441212HA                                                                                                                                                               |
|---------------|-----------------------------------------------------------------------------------------------------------------------------------------------------------------------------|
| Item size     | 12x12 inch                                                                                                                                                                  |
| Tile Finish   | Honed                                                                                                                                                                       |
| Coverage      | 1.000                                                                                                                                                                       |
| Sold By       | box                                                                                                                                                                         |
| Sq Ft Per Box | 10.000                                                                                                                                                                      |
| Tile Use      | Outdoors, Indoor Walls,<br>Light traffic floors, High<br>traffic floors, Shower<br>Walls, Shower Floor,<br>Heat areas up to 150F,<br>Commercial walls,<br>Commercial Floors |