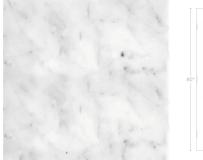

## Carrara 12x12 Polished Marble Tile

White

| SKU                 | ATFCA441212PA                                                                                                                                                               | Material            | Bianco Carrara         |
|---------------------|-----------------------------------------------------------------------------------------------------------------------------------------------------------------------------|---------------------|------------------------|
| Item size           | 12x12 inch                                                                                                                                                                  | Thickness           | 3/8 inch               |
| Tile Finish         | Polished                                                                                                                                                                    | Mounting type       | Loose                  |
| Coverage            | 1.000                                                                                                                                                                       | Priced By           | sf                     |
| Sold By             | box                                                                                                                                                                         | Pieces Per Box      | 10                     |
| Sq Ft Per Box       | 10.000                                                                                                                                                                      | Weight              | 5.5                    |
| Tile Use            | Outdoors, Indoor Walls,<br>Light traffic floors, High<br>traffic floors, Shower<br>Walls, Shower Floor,<br>Heat areas up to 150F,<br>Commercial walls,<br>Commercial Floors | Recommended thinset | Laticrete 254 Platinum |
|                     |                                                                                                                                                                             | Country of Origin   | China                  |
| Recommended Grout 1 | Laticrete Permacolor                                                                                                                                                        |                     |                        |