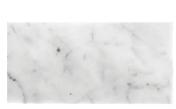

## Carrara 12x24 Honed Marble Tile

View Product

| SKU           | ATFCA441224HA                                                                                                                                                               |
|---------------|-----------------------------------------------------------------------------------------------------------------------------------------------------------------------------|
| Item size     | 12x24 inch                                                                                                                                                                  |
| Tile Finish   | Honed                                                                                                                                                                       |
| Coverage      | 2.000                                                                                                                                                                       |
| Sold By       | box                                                                                                                                                                         |
| Sq Ft Per Box | 10.000                                                                                                                                                                      |
| Tile Use      | Outdoors, Indoor Walls,<br>Light traffic floors, High<br>traffic floors, Shower<br>Walls, Shower Floor,<br>Heat areas up to 150F,<br>Commercial walls,<br>Commercial Floors |