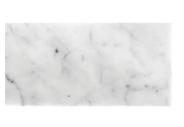

## Carrara 12x24 Polished Marble Tile

| SKU                 | ATFCA441224PA                                                                                                                                                               |
|---------------------|-----------------------------------------------------------------------------------------------------------------------------------------------------------------------------|
| ltem size           | 12x24 inch                                                                                                                                                                  |
| Tile Finish         | Polished                                                                                                                                                                    |
| Coverage            | 2.000                                                                                                                                                                       |
| Sold By             | box                                                                                                                                                                         |
| Sq Ft Per Box       | 10.000                                                                                                                                                                      |
| Tile Use            | Outdoors, Indoor Walls,<br>Light traffic floors, High<br>traffic floors, Shower<br>Walls, Shower Floor,<br>Heat areas up to 150F,<br>Commercial walls,<br>Commercial Floors |
| Recommended Grout 1 | Laticrete Permacolor<br>White                                                                                                                                               |

| Material            | Bianco Carrara         |
|---------------------|------------------------|
| Thickness           | 3/8 inch               |
| Mounting type       | Loose                  |
| Priced By           | sf                     |
| Pieces Per Box      | 5                      |
| Weight              | 5.5                    |
| Recommended thinset | Laticrete 254 Platinum |
| Country of Origin   | China                  |