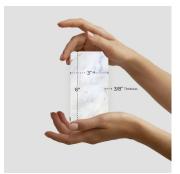

## Carrara 3x6 Honed Marble Subway Tile

View Product

| SKU                 | ATFCA4436HA                                                                                                                                                                 |
|---------------------|-----------------------------------------------------------------------------------------------------------------------------------------------------------------------------|
| Item size           | 3x6 inch                                                                                                                                                                    |
| Tile Finish         | Honed                                                                                                                                                                       |
| Coverage            | 0.125                                                                                                                                                                       |
| Sold By             | box                                                                                                                                                                         |
| Sq Ft Per Box       | 5.000                                                                                                                                                                       |
| Tile Use            | Outdoors, Indoor Walls,<br>Light traffic floors, High<br>traffic floors, Shower<br>Walls, Shower Floor,<br>Heat areas up to 150F,<br>Commercial walls,<br>Commercial Floors |
| Recommended Grout 1 | Laticrete Permacolor                                                                                                                                                        |