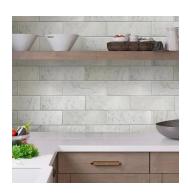

## Carrara 4x12 Honed Marble Subway Tile

View Product

| SKU           | ATFCA44412HA                                                                                                                                                                |
|---------------|-----------------------------------------------------------------------------------------------------------------------------------------------------------------------------|
| Item size     | 4x12 inch                                                                                                                                                                   |
| Tile Finish   | Honed                                                                                                                                                                       |
| Coverage      | 0.333                                                                                                                                                                       |
| Sold By       | box                                                                                                                                                                         |
| Sq Ft Per Box | 5.000                                                                                                                                                                       |
| Tile Use      | Outdoors, Indoor Walls,<br>Light traffic floors, High<br>traffic floors, Shower<br>Walls, Shower Floor,<br>Heat areas up to 150F,<br>Commercial walls,<br>Commercial Floors |
| D 1.10 11     | l ii i D                                                                                                                                                                    |