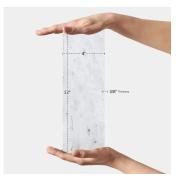

## Carrara 4x12 Honed Marble Subway Tile

View Product

| SKU           | ATFCA44412HA                                                                                                                                                                |
|---------------|-----------------------------------------------------------------------------------------------------------------------------------------------------------------------------|
| Item size     | 4x12 inch                                                                                                                                                                   |
| Tile Finish   | Honed                                                                                                                                                                       |
| Coverage      | 0.333                                                                                                                                                                       |
| Sold By       | box                                                                                                                                                                         |
| Sq Ft Per Box | 5.000                                                                                                                                                                       |
| Tile Use      | Outdoors, Indoor Walls,<br>Light traffic floors, High<br>traffic floors, Shower<br>Walls, Shower Floor,<br>Heat areas up to 150F,<br>Commercial walls,<br>Commercial Floors |
| D 1.10 11     | l ii i D                                                                                                                                                                    |