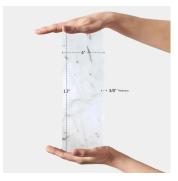

Recommended Grout 1

Laticrete Permacolor White

| Material            | Bianco Carrara         |
|---------------------|------------------------|
| Thickness           | 3/8 inch               |
| Mounting type       | Loose                  |
| Priced By           | sf                     |
| Pieces Per Box      | 15                     |
| Weight              | 5.3                    |
| Recommended thinset | Laticrete 254 Platinum |
| Country of Origin   | China                  |