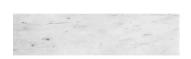

## Carrara 4x16 Honed Marble Subway Tile

View Product

| SKU                 | ATFCA44416HA                                                                                                                                                                |
|---------------------|-----------------------------------------------------------------------------------------------------------------------------------------------------------------------------|
| Item size           | 4x16 inch                                                                                                                                                                   |
| Tile Finish         | Honed                                                                                                                                                                       |
| Coverage            | 0.444                                                                                                                                                                       |
| Sold By             | box                                                                                                                                                                         |
| Sq Ft Per Box       | 4.444                                                                                                                                                                       |
| Tile Use            | Outdoors, Indoor Walls,<br>Light traffic floors, High<br>traffic floors, Shower<br>Walls, Shower Floor,<br>Heat areas up to 150F,<br>Commercial walls,<br>Commercial Floors |
| Recommended Grout 1 | Laticrete Permacolor                                                                                                                                                        |