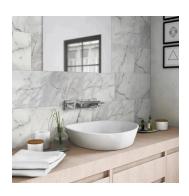

## Calacatta Gold 12x24 Honed Marble Tile

View Product

| SKU           | ATFCT441224HA                                                                                                                                                               |
|---------------|-----------------------------------------------------------------------------------------------------------------------------------------------------------------------------|
| Item size     | 12x24 inch                                                                                                                                                                  |
| Tile Finish   | Honed                                                                                                                                                                       |
| Coverage      | 2.000                                                                                                                                                                       |
| Sold By       | box                                                                                                                                                                         |
| Sq Ft Per Box | 10.000                                                                                                                                                                      |
| Tile Use      | Outdoors, Indoor Walls,<br>Light traffic floors, High<br>traffic floors, Shower<br>Walls, Shower Floor,<br>Heat areas up to 150F,<br>Commercial walls,<br>Commercial Floors |