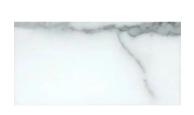

## Calacatta Gold 3x6 Honed Marble Subway Tile

View Product

| SKU           | ATFCT4436HA                                                                                                                                                                 |
|---------------|-----------------------------------------------------------------------------------------------------------------------------------------------------------------------------|
| Item size     | 3x6 inch                                                                                                                                                                    |
| Tile Finish   | Honed                                                                                                                                                                       |
| Coverage      | 0.125                                                                                                                                                                       |
| Sold By       | box                                                                                                                                                                         |
| Sq Ft Per Box | 5.000                                                                                                                                                                       |
| Tile Use      | Outdoors, Indoor Walls,<br>Light traffic floors, High<br>traffic floors, Shower<br>Walls, Shower Floor,<br>Heat areas up to 150F,<br>Commercial walls,<br>Commercial Floors |
| D             | Latinata Damara da lan                                                                                                                                                      |