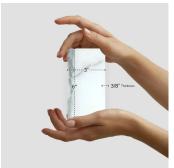

Recommended Grout 1 Laticrete Permacolor White

| Material            | Calacatta Gold         |
|---------------------|------------------------|
| Thickness           | 3/8 inch               |
| Mounting type       | Loose                  |
| Priced By           | sf                     |
| Pieces Per Box      | 40                     |
| Weight              | 5.3                    |
| Recommended thinset | Laticrete 254 Platinum |
| Country of Origin   | China                  |