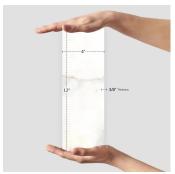

## Calacatta Gold 4x12 Honed Marble Subway Tile

alofttiles.com

View Product

| SKU           | ATFCT44412HA                                                                                                                                                                |
|---------------|-----------------------------------------------------------------------------------------------------------------------------------------------------------------------------|
| Item size     | 4x12 inch                                                                                                                                                                   |
| Tile Finish   | Honed                                                                                                                                                                       |
| Coverage      | 0.333                                                                                                                                                                       |
| Sold By       | box                                                                                                                                                                         |
| Sq Ft Per Box | 5.000                                                                                                                                                                       |
| Tile Use      | Outdoors, Indoor Walls,<br>Light traffic floors, High<br>traffic floors, Shower<br>Walls, Shower Floor,<br>Heat areas up to 150F,<br>Commercial walls,<br>Commercial Floors |
|               |                                                                                                                                                                             |

Recommended Grout 1

Laticrete Permacolor White

| Material            | Calacatta Gold         |
|---------------------|------------------------|
| Thickness           | 3/8 inch               |
| Mounting type       | Loose                  |
| Priced By           | sf                     |
| Pieces Per Box      | 15                     |
| Weight              | 5.3                    |
| Recommended thinset | Laticrete 254 Platinum |
| Country of Origin   | China                  |