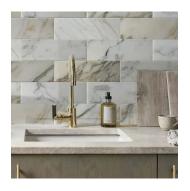

## Calacatta Gold 4x12 Polished Marble Subway Tile

View Product

| SKU                 | ATFCT44412PA                                                                                                                                                                |
|---------------------|-----------------------------------------------------------------------------------------------------------------------------------------------------------------------------|
| Item size           | 4x12 inch                                                                                                                                                                   |
| Tile Finish         | Polished                                                                                                                                                                    |
| Coverage            | 0.333                                                                                                                                                                       |
| Sold By             | box                                                                                                                                                                         |
| Sq Ft Per Box       | 5.000                                                                                                                                                                       |
| Tile Use            | Outdoors, Indoor Walls,<br>Light traffic floors, High<br>traffic floors, Shower<br>Walls, Shower Floor,<br>Heat areas up to 150F,<br>Commercial walls,<br>Commercial Floors |
| Recommended Grout 1 | Laticrete Permacolor<br>White                                                                                                                                               |