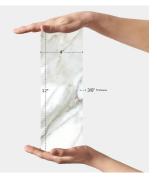

| Material            | Calacatta Gold         |
|---------------------|------------------------|
| Thickness           | 3/8 inch               |
| Mounting type       | Loose                  |
| Priced By           | sf                     |
| Pieces Per Box      | 15                     |
| Weight              | 5.3                    |
| Recommended thinset | Laticrete 254 Platinum |
| Country of Origin   | China                  |