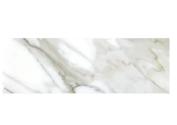

## Calacatta Gold 4x12 Polished Marble Subway Tile

View Product

| SKU                 | ATFCT44412PA                                                                                                                                                                |
|---------------------|-----------------------------------------------------------------------------------------------------------------------------------------------------------------------------|
| Item size           | 4x12 inch                                                                                                                                                                   |
| Tile Finish         | Polished                                                                                                                                                                    |
| Coverage            | 0.333                                                                                                                                                                       |
| Sold By             | box                                                                                                                                                                         |
| Sq Ft Per Box       | 5.000                                                                                                                                                                       |
| Tile Use            | Outdoors, Indoor Walls,<br>Light traffic floors, High<br>traffic floors, Shower<br>Walls, Shower Floor,<br>Heat areas up to 150F,<br>Commercial walls,<br>Commercial Floors |
| Recommended Grout 1 | Laticrete Permacolor<br>White                                                                                                                                               |

| Material            | Calacatta Gold         |
|---------------------|------------------------|
| Thickness           | 3/8 inch               |
| Mounting type       | Loose                  |
| Priced By           | sf                     |
| Pieces Per Box      | 15                     |
| Weight              | 5.3                    |
| Recommended thinset | Laticrete 254 Platinum |
| Country of Origin   | China                  |