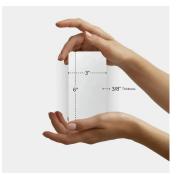

## Thassos 3x6 Polished Marble Subway Tile

View Product

| SKU                 | ATFTS4436PA                                                                                                                                                                 |
|---------------------|-----------------------------------------------------------------------------------------------------------------------------------------------------------------------------|
| Item size           | 3x6 inch                                                                                                                                                                    |
| Tile Finish         | Polished                                                                                                                                                                    |
| Coverage            | 0.125                                                                                                                                                                       |
| Sold By             | box                                                                                                                                                                         |
| Sq Ft Per Box       | 5.000                                                                                                                                                                       |
| Tile Use            | Outdoors, Indoor Walls,<br>Light traffic floors, High<br>traffic floors, Shower<br>Walls, Shower Floor,<br>Heat areas up to 150F,<br>Commercial walls,<br>Commercial Floors |
| Recommended Grout 1 | Laticrete Permacolor                                                                                                                                                        |

Recommended Grout 1 Laticrete Permacolor White

| Material            | Thassos                |
|---------------------|------------------------|
| Thickness           | 3/8 inch               |
| Mounting type       | Loose                  |
| Priced By           | sf                     |
| Pieces Per Box      | 40                     |
| Weight              | 5.3                    |
| Recommended thinset | Laticrete 254 Platinum |
| Country of Origin   | China                  |