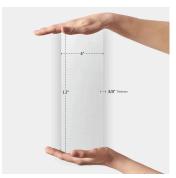

## Thassos 4x12 Polished Marble Subway Tile

View Product

| SKU                 | ATFTS44412PA                                                                                                                                                                |
|---------------------|-----------------------------------------------------------------------------------------------------------------------------------------------------------------------------|
| Item size           | 4x12 inch                                                                                                                                                                   |
| Tile Finish         | Polished                                                                                                                                                                    |
| Coverage            | 0.333                                                                                                                                                                       |
| Sold By             | box                                                                                                                                                                         |
| Sq Ft Per Box       | 5.000                                                                                                                                                                       |
| Tile Use            | Outdoors, Indoor Walls,<br>Light traffic floors, High<br>traffic floors, Shower<br>Walls, Shower Floor,<br>Heat areas up to 150F,<br>Commercial walls,<br>Commercial Floors |
| Recommended Grout 1 | Laticrete Permacolor                                                                                                                                                        |