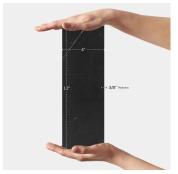

## Nero Marquina 4x12 Honed Marble Subway Tile

alofttiles.com

View Product

| SKU           | ATFTX44412HA                                                                                                                                                                            |
|---------------|-----------------------------------------------------------------------------------------------------------------------------------------------------------------------------------------|
| Item size     | 4x12 inch                                                                                                                                                                               |
| Tile Finish   | Honed                                                                                                                                                                                   |
| Coverage      | 0.333                                                                                                                                                                                   |
| Sold By       | box                                                                                                                                                                                     |
| Sq Ft Per Box | 5.000                                                                                                                                                                                   |
| Tile Use      | Outdoors, Indoor Walls,<br>Light traffic floors, High<br>traffic floors, Shower<br>Walls, Shower Floor,<br>Steam Room, Heat areas<br>up to 150F, Commercial<br>walls, Commercial Floors |

Recommended Grout 1

Laticrete Permacolor Raven Black

| Material            | Eastern Black          |
|---------------------|------------------------|
| Thickness           | 3/8 inch               |
| Mounting type       | Loose                  |
| Priced By           | sf                     |
| Pieces Per Box      | 15                     |
| Weight              | 5.3                    |
| Recommended thinset | Laticrete 254 Platinum |
| Country of Origin   | China                  |