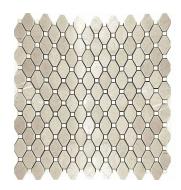

## Crema Marfil Octagon Polished Mosaic Tile

View Product

alofttiles.com

| SKU           | ATVL44G21A                                                                                                                                                                              |
|---------------|-----------------------------------------------------------------------------------------------------------------------------------------------------------------------------------------|
| Item size     | 11.8x12.4 inch                                                                                                                                                                          |
| Tile Finish   | Polished                                                                                                                                                                                |
| Coverage      | 1.016                                                                                                                                                                                   |
| Sold By       | sheet                                                                                                                                                                                   |
| Sq Ft Per Box | 5.081                                                                                                                                                                                   |
| Tile Use      | Outdoors, Indoor Walls,<br>Light traffic floors, High<br>traffic floors, Shower<br>Walls, Shower Floor,<br>Steam Room, Heat areas<br>up to 150F, Commercial<br>walls, Commercial Floors |