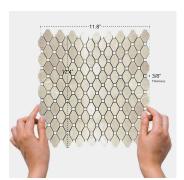

## Crema Marfil Octagon Polished Mosaic Tile

View Product

alofttiles.com

| SKU           | ATVL44G21A                                                                                                                                                                              |
|---------------|-----------------------------------------------------------------------------------------------------------------------------------------------------------------------------------------|
| Item size     | 11.8x12.4 inch                                                                                                                                                                          |
| Tile Finish   | Polished                                                                                                                                                                                |
| Coverage      | 1.016                                                                                                                                                                                   |
| Sold By       | sheet                                                                                                                                                                                   |
| Sq Ft Per Box | 5.081                                                                                                                                                                                   |
| Tile Use      | Outdoors, Indoor Walls,<br>Light traffic floors, High<br>traffic floors, Shower<br>Walls, Shower Floor,<br>Steam Room, Heat areas<br>up to 150F, Commercial<br>walls, Commercial Floors |

Recommended Grout 1

Laticrete Permacolor Antique White

| Material            | Crema Marfil, Eastern<br>White |
|---------------------|--------------------------------|
| Thickness           | 3/8 inch                       |
| Mounting type       | Mesh Mounted                   |
| Priced By           | sheet                          |
| Pieces Per Box      | 5                              |
| Weight              | 4.2                            |
| Recommended thinset | Laticrete 254 Platinum         |
| Country of Origin   | China                          |