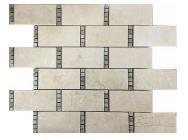

## Crema Marfil Subway Polished Mosaic Tile

| SKU                 | ATVL44R04A                                                                                                                                                                              |
|---------------------|-----------------------------------------------------------------------------------------------------------------------------------------------------------------------------------------|
| Item size           | 11.7x13 inch                                                                                                                                                                            |
| Tile Finish         | Polished                                                                                                                                                                                |
| Coverage            | 1.056                                                                                                                                                                                   |
| Sold By             | sheet                                                                                                                                                                                   |
| Sq Ft Per Box       | 5.281                                                                                                                                                                                   |
| Tile Use            | Outdoors, Indoor Walls,<br>Light traffic floors, High<br>traffic floors, Shower<br>Walls, Shower Floor,<br>Steam Room, Heat areas<br>up to 150F, Commercial<br>walls, Commercial Floors |
| Recommended Grout 1 | Laticrete Permacolor<br>Antique White                                                                                                                                                   |

| Material            | Crema Marfil, Dream    |
|---------------------|------------------------|
| Thickness           | 3/8 inch               |
| Mounting type       | Mesh Mounted           |
| Priced By           | sheet                  |
| Pieces Per Box      | 5                      |
| Weight              | 5                      |
| Recommended thinset | Laticrete 254 Platinum |
| Country of Origin   | China                  |