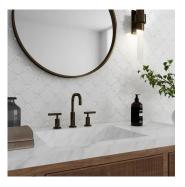

## Diamond White Marble & Pearl Polished Mosaic Tile

View Product

| SKU                 | ATANG4402A                                                                                         |
|---------------------|----------------------------------------------------------------------------------------------------|
| Item size           | 13.5x14.5 inch                                                                                     |
| Tile Finish         | Polished                                                                                           |
| Coverage            | 1.359                                                                                              |
| Sold By             | sheet                                                                                              |
| Sq Ft Per Box       | 6.797                                                                                              |
| Tile Use            | Indoor Walls, Light traffic<br>floors, Shower Walls,<br>Heat areas up to 150F,<br>Commercial walls |
| Recommended Grout 1 | Laticrete Permacolor<br>White                                                                      |

| Material            | Paper White, Shell     |
|---------------------|------------------------|
| Thickness           | 3/8 inch               |
| Mounting type       | Mesh Mounted           |
| Priced By           | sheet                  |
| Pieces Per Box      | 5                      |
| Weight              | 7.2                    |
| Recommended thinset | Laticrete 254 Platinum |
| Country of Origin   | China                  |