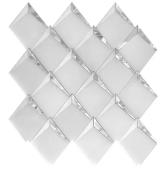

## Diamond White Marble & Pearl Polished Mosaic Tile

View Product

| SKU                 | ATANG4402A                                                                                         |
|---------------------|----------------------------------------------------------------------------------------------------|
| Item size           | 13.5x14.5 inch                                                                                     |
| Tile Finish         | Polished                                                                                           |
| Coverage            | 1.359                                                                                              |
| Sold By             | sheet                                                                                              |
| Sq Ft Per Box       | 6.797                                                                                              |
| Tile Use            | Indoor Walls, Light traffic<br>floors, Shower Walls,<br>Heat areas up to 150F,<br>Commercial walls |
| Recommended Grout 1 | Laticrete Permacolor<br>White                                                                      |

| Material            | Paper White, Shell     |
|---------------------|------------------------|
| Thickness           | 3/8 inch               |
| Mounting type       | Mesh Mounted           |
| Priced By           | sheet                  |
| Pieces Per Box      | 5                      |
| Weight              | 7.2                    |
| Recommended thinset | Laticrete 254 Platinum |
| Country of Origin   | China                  |