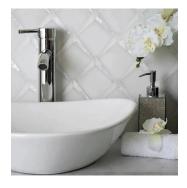

## Diamond White Marble & Pearl Polished Mosaic Tile

View Product

| SKU                 | ATANG4402A                                                                                         |
|---------------------|----------------------------------------------------------------------------------------------------|
| Item size           | 13.5x14.5 inch                                                                                     |
| Tile Finish         | Polished                                                                                           |
| Coverage            | 1.359                                                                                              |
| Sold By             | sheet                                                                                              |
| Sq Ft Per Box       | 6.797                                                                                              |
| Tile Use            | Indoor Walls, Light traffic<br>floors, Shower Walls,<br>Heat areas up to 150F,<br>Commercial walls |
| Recommended Grout 1 | Laticrete Permacolor<br>White                                                                      |

| Material            | Paper White, Shell     |
|---------------------|------------------------|
| Thickness           | 3/8 inch               |
| Mounting type       | Mesh Mounted           |
| Priced By           | sheet                  |
| Pieces Per Box      | 5                      |
| Weight              | 7.2                    |
| Recommended thinset | Laticrete 254 Platinum |
| Country of Origin   | China                  |