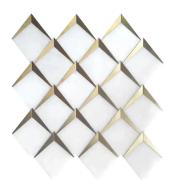

## Diamond White Marble & Brass Polished Mosaic Tile

View Product

| SKU                 | ATANG4403A                                                                | Material            | Paper White, Brass     |
|---------------------|---------------------------------------------------------------------------|---------------------|------------------------|
| Item size           | 13.5x14.5 inch                                                            | Thickness           | 3/8 inch               |
| Tile Finish         | Polished                                                                  | Mounting type       | Mesh Mounted           |
| Coverage            | 1.359                                                                     | Priced By           | sheet                  |
| Sold By             | sheet                                                                     | Pieces Per Box      | 5                      |
| Sq Ft Per Box       | 6.797                                                                     | Weight              | 7.2                    |
| Tile Use            | Indoor Walls, Shower<br>Walls, Heat areas up to<br>150F, Commercial walls | Recommended thinset | Laticrete 254 Platinum |
|                     |                                                                           | Country of Origin   | China                  |
| Recommended Grout 1 | Laticrete Permacolor<br>White                                             |                     |                        |