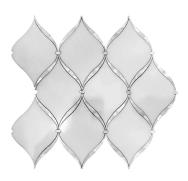

## CelestialChic Arabesque Marble & Pearl Polished Mosaic Tile

View Product

| SKU                 | ATCST4401A                                                                | Material            | Paper White Marble,<br>Shell |
|---------------------|---------------------------------------------------------------------------|---------------------|------------------------------|
| ltem size           | 11.2x12.9 inch                                                            |                     |                              |
| Tile Finish         | Polished                                                                  | Thickness           | 3/8 inch                     |
| Coverage            | 1.003                                                                     | Mounting type       | Mesh Mounted                 |
| J.                  |                                                                           | Priced By           | sheet                        |
| Sold By             | sheet                                                                     | Pieces Per Box      | 5                            |
| Sq Ft Per Box       | 5.017                                                                     | FIELES FEI DOX      | J                            |
| Tile Use            | Indoor Walls, Shower<br>Walls, Heat areas up to<br>150F, Commercial walls | Weight              | 5.4                          |
|                     |                                                                           | Recommended thinset | Laticrete 254 Platinum       |
|                     |                                                                           | Country of Origin   | China                        |
| Recommended Grout 1 | Laticrete Permacolor<br>White                                             |                     |                              |