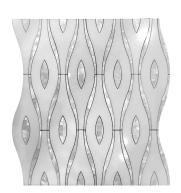

## CelestialChic Wave Marble & Pearl Polished Mosaic Tile

alofttiles.com

View Product

| SKU                 | ATCST4402A                                                                |
|---------------------|---------------------------------------------------------------------------|
| Item size           | 10.1x14.2 inch                                                            |
| Tile Finish         | Polished                                                                  |
| Coverage            | 0.996                                                                     |
| Sold By             | sheet                                                                     |
| Sq Ft Per Box       | 4.980                                                                     |
| Tile Use            | Indoor Walls, Shower<br>Walls, Heat areas up to<br>150F, Commercial walls |
| Recommended Grout 1 | Laticrete Permacolor                                                      |

White

| Material            | Paper White Marble,<br>Shell |
|---------------------|------------------------------|
| Thickness           | 3/8 inch                     |
| Mounting type       | Mesh Mounted                 |
| Priced By           | sheet                        |
| Pieces Per Box      | 5                            |
| Weight              | 5.2                          |
| Recommended thinset | Laticrete 254 Platinum       |
| Country of Origin   | China                        |