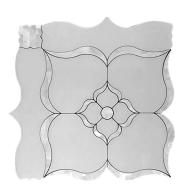

## CelestialChic Marble & Pearl Flower Polished Mosaic Tile

alofttiles.com

View Product

| SKU                 | ATCST4404A                                                                |
|---------------------|---------------------------------------------------------------------------|
| Item size           | 12x12 inch                                                                |
| Tile Finish         | Polished                                                                  |
| Coverage            | 1.000                                                                     |
| Sold By             | sheet                                                                     |
| Sq Ft Per Box       | 5.000                                                                     |
| Tile Use            | Indoor Walls, Shower<br>Walls, Heat areas up to<br>150F, Commercial walls |
| Recommended Grout 1 | Laticrete Permacolor<br>White                                             |