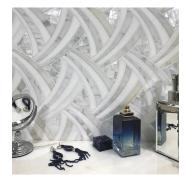

## CelestialChic Calacatta Gold & Thassos & Pearl Polished Mosaic Tile

View Product

Calacatta Gold, Thassos,

Laticrete 254 Platinum

Shell

sheet

4.85

China

5

3/8 inch

Mesh Mounted

| SKU                 |   | ATCST4405A                                                                | Material            |
|---------------------|---|---------------------------------------------------------------------------|---------------------|
| ltem size           |   | 11.4x12.3 inch                                                            |                     |
| Tile Finis          | h | Polished                                                                  | Thickness           |
| Coverage<br>Sold By |   | 0.974<br>sheet                                                            | Mounting type       |
|                     |   |                                                                           | Priced By           |
|                     |   |                                                                           | Pieces Per Box      |
| Sq Ft Per Box       |   | 4.869                                                                     | Weight              |
| Tile Use            |   | Indoor Walls, Shower<br>Walls, Heat areas up to<br>150F, Commercial walls | 0                   |
|                     |   |                                                                           | Recommended thinset |
|                     |   |                                                                           | Country of Origin   |
| Recommended Grout 1 |   | Laticrete Permacolor<br>White                                             |                     |