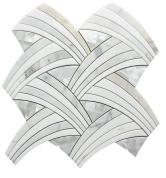

## CelestialChic Calacatta Gold & Thassos & Pearl Polished Mosaic Tile

View Product

Calacatta Gold, Thassos,

Laticrete 254 Platinum

Shell

sheet

4.85

China

5

3/8 inch

Mesh Mounted

| SKU                 |   | ATCST4405A                                                                | Material            |
|---------------------|---|---------------------------------------------------------------------------|---------------------|
| ltem size           |   | 11.4x12.3 inch                                                            |                     |
| Tile Finis          | h | Polished                                                                  | Thickness           |
| Coverage<br>Sold By |   | 0.974<br>sheet                                                            | Mounting type       |
|                     |   |                                                                           | Priced By           |
|                     |   |                                                                           | Pieces Per Box      |
| Sq Ft Per Box       |   | 4.869                                                                     | Weight              |
| Tile Use            |   | Indoor Walls, Shower<br>Walls, Heat areas up to<br>150F, Commercial walls | 0                   |
|                     |   |                                                                           | Recommended thinset |
|                     |   |                                                                           | Country of Origin   |
| Recommended Grout 1 |   | Laticrete Permacolor<br>White                                             |                     |