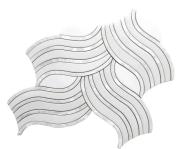

## CelestialChic Thassos & Pearl Wave Polished Mosaic Tile

View Product

| SKU                 | ATCST4406A                                                                |
|---------------------|---------------------------------------------------------------------------|
| Item size           | 12.6x11.2 inch                                                            |
| Tile Finish         | Polished                                                                  |
| Coverage            | 0.980                                                                     |
| Sold By             | sheet                                                                     |
| Sq Ft Per Box       | 4.900                                                                     |
| Tile Use            | Indoor Walls, Shower<br>Walls, Heat areas up to<br>150F, Commercial walls |
| Recommended Grout 1 | Laticrete Permacolor                                                      |

Laticrete Permacolor White

| Material            | Thassos, Paper White,<br>Shell |
|---------------------|--------------------------------|
| Thickness           | 3/8 inch                       |
| Mounting type       | Mesh Mounted                   |
| Priced By           | sheet                          |
| Pieces Per Box      | 5                              |
| Weight              | 2.35                           |
| Recommended thinset | Laticrete 254 Platinum         |
| Country of Origin   | China                          |