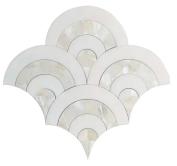

## CelestialChic Thassos & Pearl Fishscale Polished Mosaic Tile

View Product

| SKU                 | ATCST4407A                                                                | Material            | Thassos, Shell                |
|---------------------|---------------------------------------------------------------------------|---------------------|-------------------------------|
| ltem size           | 6.3x12 inch                                                               | Thickness           | 3/8 inch                      |
| Tile Finish         | Polished                                                                  | Mounting type       | Mesh Mounted                  |
| Coverage            | 0.525                                                                     | Priced By           | sheet                         |
| Sold By             | sheet                                                                     | Pieces Per Box      | 5                             |
| Sq Ft Per Box       | 2.625                                                                     | Weight              | 2.73                          |
| Tile Use            | Indoor Walls, Shower<br>Walls, Heat areas up to<br>150F, Commercial walls | Shade Variation     | V3 (moderate)                 |
|                     |                                                                           | Recommended Grout 1 | Laticrete Permacolor<br>White |
| Recommended thinset | Laticrete 254 Platinum                                                    |                     |                               |
| Country of Origin   | China                                                                     |                     |                               |