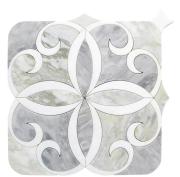

## CelestialChic Calacatta Bluette & Thassos White Flower Polished Mosaic Tile

View Product

| SKU           | ATFIO4415A                                                                                                                                                     |
|---------------|----------------------------------------------------------------------------------------------------------------------------------------------------------------|
| Item size     | 12.2x12.2 inch                                                                                                                                                 |
| Tile Finish   | Polished                                                                                                                                                       |
| Coverage      | 1.034                                                                                                                                                          |
| Sold By       | sheet                                                                                                                                                          |
| Sq Ft Per Box | 5.168                                                                                                                                                          |
| Tile Use      | Indoor Walls, Light traffic<br>floors, High traffic floors,<br>Shower Walls, Shower<br>Floor, Heat areas up to<br>150F, Commercial walls,<br>Commercial Floors |
|               |                                                                                                                                                                |