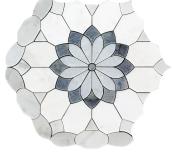

## StoneBouquet Blue & White Polished Mosaic Tile

View Product

| SKU                 | ATMER4401AZA                                                                                                                                                   |
|---------------------|----------------------------------------------------------------------------------------------------------------------------------------------------------------|
| ltem size           | 10.4x12 inch                                                                                                                                                   |
| Tile Finish         | Polished                                                                                                                                                       |
| Coverage            | 0.867                                                                                                                                                          |
| Sold By             | sheet                                                                                                                                                          |
| Sq Ft Per Box       | 4.333                                                                                                                                                          |
| Tile Use            | Indoor Walls, Light traffic<br>floors, High traffic floors,<br>Shower Walls, Shower<br>Floor, Heat areas up to<br>150F, Commercial walls,<br>Commercial Floors |
| Recommended thinset | Laticrete 254 Platinum                                                                                                                                         |
| Country of Origin   | China                                                                                                                                                          |

| Material            | Azul Macaubas, Blue<br>Celeste, Thassos, Carrara |
|---------------------|--------------------------------------------------|
| Thickness           | 3/8 inch                                         |
| Mounting type       | Mesh Mounted                                     |
| Priced By           | sheet                                            |
| Pieces Per Box      | 5                                                |
| Weight              | 4.4                                              |
| Shade Variation     | V3 (moderate)                                    |
| Recommended Grout 1 | Laticrete Permacolor<br>White                    |