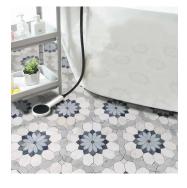

## StoneBouquet Blue & White Polished Mosaic Tile

View Product

| SKU                 | ATMER4401AZA                                                                                                                                                   |
|---------------------|----------------------------------------------------------------------------------------------------------------------------------------------------------------|
| ltem size           | 10.4x12 inch                                                                                                                                                   |
| Tile Finish         | Polished                                                                                                                                                       |
| Coverage            | 0.867                                                                                                                                                          |
| Sold By             | sheet                                                                                                                                                          |
| Sq Ft Per Box       | 4.333                                                                                                                                                          |
| Tile Use            | Indoor Walls, Light traffic<br>floors, High traffic floors,<br>Shower Walls, Shower<br>Floor, Heat areas up to<br>150F, Commercial walls,<br>Commercial Floors |
| Recommended thinset | Laticrete 254 Platinum                                                                                                                                         |
| Country of Origin   | China                                                                                                                                                          |

| Material            | Azul Macaubas, Blue<br>Celeste, Thassos, Carrara |
|---------------------|--------------------------------------------------|
| Thickness           | 3/8 inch                                         |
| Mounting type       | Mesh Mounted                                     |
| Priced By           | sheet                                            |
| Pieces Per Box      | 5                                                |
| Weight              | 4.4                                              |
| Shade Variation     | V3 (moderate)                                    |
| Recommended Grout 1 | Laticrete Permacolor<br>White                    |