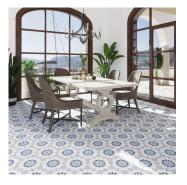

## StoneBouquet Blue & White Polished Mosaic Tile

View Product

| SKU                 | ATMER4401AZA                                                                                                                                                   |
|---------------------|----------------------------------------------------------------------------------------------------------------------------------------------------------------|
| ltem size           | 10.4x12 inch                                                                                                                                                   |
| Tile Finish         | Polished                                                                                                                                                       |
| Coverage            | 0.867                                                                                                                                                          |
| Sold By             | sheet                                                                                                                                                          |
| Sq Ft Per Box       | 4.333                                                                                                                                                          |
| Tile Use            | Indoor Walls, Light traffic<br>floors, High traffic floors,<br>Shower Walls, Shower<br>Floor, Heat areas up to<br>150F, Commercial walls,<br>Commercial Floors |
| Recommended thinset | Laticrete 254 Platinum                                                                                                                                         |
| Country of Origin   | China                                                                                                                                                          |

| Material            | Azul Macaubas, Blue<br>Celeste, Thassos, Carrara |
|---------------------|--------------------------------------------------|
| Thickness           | 3/8 inch                                         |
| Mounting type       | Mesh Mounted                                     |
| Priced By           | sheet                                            |
| Pieces Per Box      | 5                                                |
| Weight              | 4.4                                              |
| Shade Variation     | V3 (moderate)                                    |
| Recommended Grout 1 | Laticrete Permacolor<br>White                    |