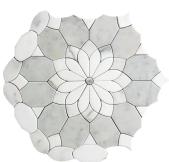

## StoneBouquet Gray & White Polished Mosaic Tile

View Product

| SKU                 | ATMER4402BCA                                                                                                                                                   |
|---------------------|----------------------------------------------------------------------------------------------------------------------------------------------------------------|
| Item size           | 10.4x12 inch                                                                                                                                                   |
| Tile Finish         | Polished                                                                                                                                                       |
| Coverage            | 0.867                                                                                                                                                          |
| Sold By             | sheet                                                                                                                                                          |
| Sq Ft Per Box       | 4.333                                                                                                                                                          |
| Tile Use            | Indoor Walls, Light traffic<br>floors, High traffic floors,<br>Shower Walls, Shower<br>Floor, Heat areas up to<br>150F, Commercial walls,<br>Commercial Floors |
| Recommended thinset | Laticrete 254 Platinum                                                                                                                                         |
| Country of Origin   | China                                                                                                                                                          |