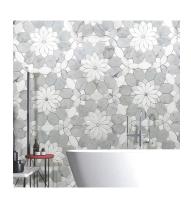

## StoneBouquet Gray & White Polished Mosaic Tile

View Product

| SKU                 | ATMER4402BCA                                                                                                                                                   |
|---------------------|----------------------------------------------------------------------------------------------------------------------------------------------------------------|
| Item size           | 10.4x12 inch                                                                                                                                                   |
| Tile Finish         | Polished                                                                                                                                                       |
| Coverage            | 0.867                                                                                                                                                          |
| Sold By             | sheet                                                                                                                                                          |
| Sq Ft Per Box       | 4.333                                                                                                                                                          |
| Tile Use            | Indoor Walls, Light traffic<br>floors, High traffic floors,<br>Shower Walls, Shower<br>Floor, Heat areas up to<br>150F, Commercial walls,<br>Commercial Floors |
| Recommended thinset | Laticrete 254 Platinum                                                                                                                                         |
| Country of Origin   | China                                                                                                                                                          |