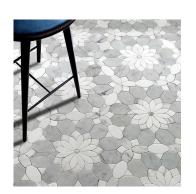

## StoneBouquet Gray & White Polished Mosaic Tile

View Product

| SKU                 | ATMER4402BCA                                                                                                                                                   |
|---------------------|----------------------------------------------------------------------------------------------------------------------------------------------------------------|
| Item size           | 10.4x12 inch                                                                                                                                                   |
| Tile Finish         | Polished                                                                                                                                                       |
| Coverage            | 0.867                                                                                                                                                          |
| Sold By             | sheet                                                                                                                                                          |
| Sq Ft Per Box       | 4.333                                                                                                                                                          |
| Tile Use            | Indoor Walls, Light traffic<br>floors, High traffic floors,<br>Shower Walls, Shower<br>Floor, Heat areas up to<br>150F, Commercial walls,<br>Commercial Floors |
| Recommended thinset | Laticrete 254 Platinum                                                                                                                                         |
| Country of Origin   | China                                                                                                                                                          |