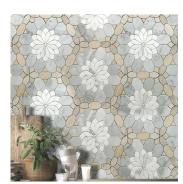

## StoneBouquet Beige & Gray Polished Mosaic Tile

View Product

| SKU                 | ATMER4403BGA                                                                                                                                                   |
|---------------------|----------------------------------------------------------------------------------------------------------------------------------------------------------------|
| Item size           | 10.4x12 inch                                                                                                                                                   |
| Tile Finish         | Polished                                                                                                                                                       |
| Coverage            | 0.867                                                                                                                                                          |
| Sold By             | sheet                                                                                                                                                          |
| Sq Ft Per Box       | 4.333                                                                                                                                                          |
| Tile Use            | Indoor Walls, Light traffic<br>floors, High traffic floors,<br>Shower Walls, Shower<br>Floor, Heat areas up to<br>150F, Commercial walls,<br>Commercial Floors |
| Recommended thinset | Laticrete 254 Platinum                                                                                                                                         |
| Country of Origin   | China                                                                                                                                                          |

| Material            | Shadow Limestone,<br>Oxford Grey, Thassos,<br>Shell, Calacatta and<br>Carrara |
|---------------------|-------------------------------------------------------------------------------|
| Thickness           | 3/8 inch                                                                      |
| Mounting type       | Mesh Mounted                                                                  |
| Priced By           | sheet                                                                         |
| Pieces Per Box      | 5                                                                             |
| Weight              | 4.4                                                                           |
| Shade Variation     | V3 (moderate)                                                                 |
| Recommended Grout 1 | Laticrete Permacolor<br>White                                                 |
|                     |                                                                               |