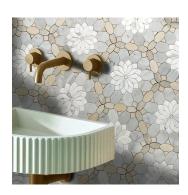

## StoneBouquet Beige & Gray Polished Mosaic Tile

View Product

| SKU                 | ATMER4403BGA                                                                                                                                                   |
|---------------------|----------------------------------------------------------------------------------------------------------------------------------------------------------------|
| Item size           | 10.4x12 inch                                                                                                                                                   |
| Tile Finish         | Polished                                                                                                                                                       |
| Coverage            | 0.867                                                                                                                                                          |
| Sold By             | sheet                                                                                                                                                          |
| Sq Ft Per Box       | 4.333                                                                                                                                                          |
| Tile Use            | Indoor Walls, Light traffic<br>floors, High traffic floors,<br>Shower Walls, Shower<br>Floor, Heat areas up to<br>150F, Commercial walls,<br>Commercial Floors |
| Recommended thinset | Laticrete 254 Platinum                                                                                                                                         |
| Country of Origin   | China                                                                                                                                                          |

| Material            | Shadow Limestone,<br>Oxford Grey, Thassos,<br>Shell, Calacatta and<br>Carrara |
|---------------------|-------------------------------------------------------------------------------|
| Thickness           | 3/8 inch                                                                      |
| Mounting type       | Mesh Mounted                                                                  |
| Priced By           | sheet                                                                         |
| Pieces Per Box      | 5                                                                             |
| Weight              | 4.4                                                                           |
| Shade Variation     | V3 (moderate)                                                                 |
| Recommended Grout 1 | Laticrete Permacolor<br>White                                                 |
|                     |                                                                               |