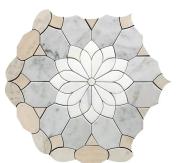

## StoneBouquet Beige & Gray Polished Mosaic Tile

View Product

| SKU                 | ATMER4403BGA                                                                                                                                                   |
|---------------------|----------------------------------------------------------------------------------------------------------------------------------------------------------------|
| Item size           | 10.4x12 inch                                                                                                                                                   |
| Tile Finish         | Polished                                                                                                                                                       |
| Coverage            | 0.867                                                                                                                                                          |
| Sold By             | sheet                                                                                                                                                          |
| Sq Ft Per Box       | 4.333                                                                                                                                                          |
| Tile Use            | Indoor Walls, Light traffic<br>floors, High traffic floors,<br>Shower Walls, Shower<br>Floor, Heat areas up to<br>150F, Commercial walls,<br>Commercial Floors |
| Recommended thinset | Laticrete 254 Platinum                                                                                                                                         |
| Country of Origin   | China                                                                                                                                                          |

| Material            | Shadow Limestone,<br>Oxford Grey, Thassos,<br>Shell, Calacatta and<br>Carrara |
|---------------------|-------------------------------------------------------------------------------|
| Thickness           | 3/8 inch                                                                      |
| Mounting type       | Mesh Mounted                                                                  |
| Priced By           | sheet                                                                         |
| Pieces Per Box      | 5                                                                             |
| Weight              | 4.4                                                                           |
| Shade Variation     | V3 (moderate)                                                                 |
| Recommended Grout 1 | Laticrete Permacolor<br>White                                                 |
|                     |                                                                               |