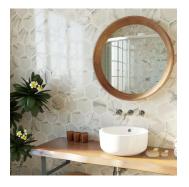

## Bahia FloralHexa Calacatta Gold &Thassos Polished Mosaic Tile

View Product

| SKU                 | ATPAN441A                                                                                                                                                      |
|---------------------|----------------------------------------------------------------------------------------------------------------------------------------------------------------|
| Item size           | 10.5x12.1 inch                                                                                                                                                 |
| Tile Finish         | Polished                                                                                                                                                       |
| Coverage            | 0.879                                                                                                                                                          |
| Sold By             | sheet                                                                                                                                                          |
| Sq Ft Per Box       | 4.393                                                                                                                                                          |
| Tile Use            | Indoor Walls, Light traffic<br>floors, High traffic floors,<br>Shower Walls, Shower<br>Floor, Heat areas up to<br>150F, Commercial walls,<br>Commercial Floors |
| Recommended Grout 1 | Laticrete Permacolor<br>White                                                                                                                                  |