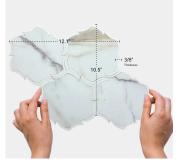

## Bahia FloralHexa Calacatta Gold &Thassos Polished Mosaic Tile

View Product

| SKU                 | ATPAN441A                                                                                                                                                      |
|---------------------|----------------------------------------------------------------------------------------------------------------------------------------------------------------|
| Item size           | 10.5x12.1 inch                                                                                                                                                 |
| Tile Finish         | Polished                                                                                                                                                       |
| Coverage            | 0.879                                                                                                                                                          |
| Sold By             | sheet                                                                                                                                                          |
| Sq Ft Per Box       | 4.393                                                                                                                                                          |
| Tile Use            | Indoor Walls, Light traffic<br>floors, High traffic floors,<br>Shower Walls, Shower<br>Floor, Heat areas up to<br>150F, Commercial walls,<br>Commercial Floors |
| Recommended Grout 1 | Laticrete Permacolor<br>White                                                                                                                                  |

| Material            | Calacatta Gold, Thassos |
|---------------------|-------------------------|
| Thickness           | 3/8 inch                |
| Mounting type       | Mesh Mounted            |
| Priced By           | sheet                   |
| Pieces Per Box      | 5                       |
| Weight              | 4.2                     |
| Recommended thinset | Laticrete 254 Platinum  |
| Country of Origin   | China                   |