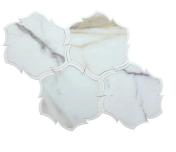

## Bahia FloralHexa Calacatta Gold &Thassos Polished Mosaic Tile

View Product

| SKU                 | ATPAN441A                                                                                                                                                      |
|---------------------|----------------------------------------------------------------------------------------------------------------------------------------------------------------|
| Item size           | 10.5x12.1 inch                                                                                                                                                 |
| Tile Finish         | Polished                                                                                                                                                       |
| Coverage            | 0.879                                                                                                                                                          |
| Sold By             | sheet                                                                                                                                                          |
| Sq Ft Per Box       | 4.393                                                                                                                                                          |
| Tile Use            | Indoor Walls, Light traffic<br>floors, High traffic floors,<br>Shower Walls, Shower<br>Floor, Heat areas up to<br>150F, Commercial walls,<br>Commercial Floors |
| Recommended Grout 1 | Laticrete Permacolor<br>White                                                                                                                                  |

| Material            | Calacatta Gold, Thassos |
|---------------------|-------------------------|
| Thickness           | 3/8 inch                |
| Mounting type       | Mesh Mounted            |
| Priced By           | sheet                   |
| Pieces Per Box      | 5                       |
| Weight              | 4.2                     |
| Recommended thinset | Laticrete 254 Platinum  |
| Country of Origin   | China                   |